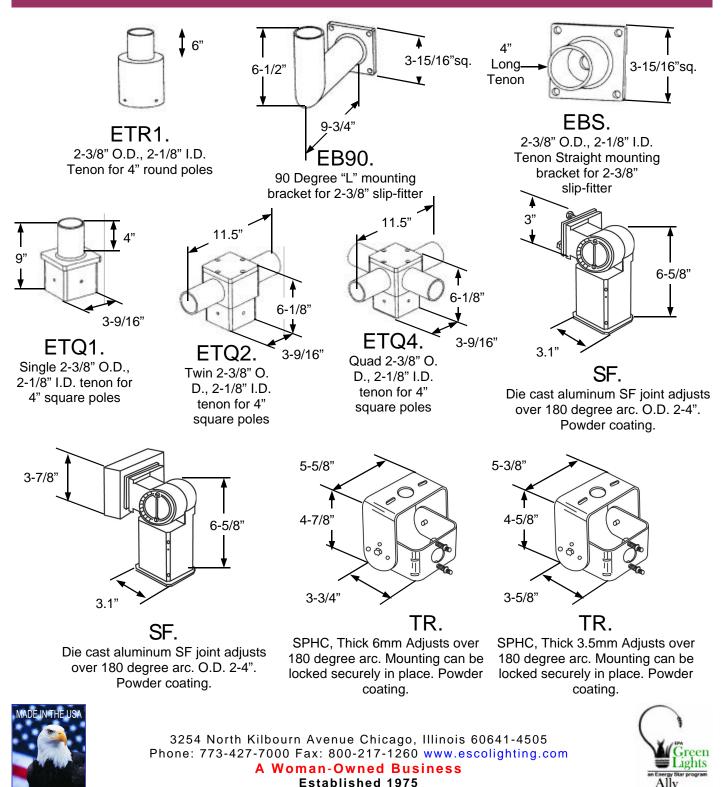

## Alpha 138 Array SERIES Highway / Street Lighting LED Lamp

**OPTIONS and ACCESSORIES** 