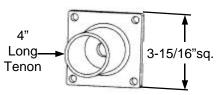

## **OPTIONS and ACCESSORIES**

ETR1. 2-3/8" O.D., 2-1/8" I.D. Tenon for 4" round poles

90 Degree "L" mounting bracket for 2-3/8" slip-fitter

ETQ1.
Single 2-3/8" O.D.,
2-1/8" I.D. tenon for
4" square poles

Twin 2-3/8" O. D., 2-1/8" I.D. tenon for 4" square poles

Quad 2-3/8" O. D., 2-1/8" I.D. tenon for 4" square poles

EBS. 2-3/8" O.D., 2-1/8" I.D. Tenon Straight mounting bracket for 2-3/8"

SF.
Die cast aluminum SF joint adjusts over 180 degree arc. O.D. 2-4".
Powder coating.