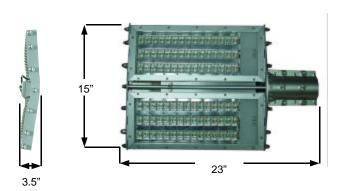

et, secured with counter sunk fasteners.

Lens: Tempered clear glass with silicone gasket.

LED: High Power LED, 1W LED/90PCS,

2700K / 5000K / 8000K

Driver:

Mounting: 2.375" O.D. maximum tenon.

**Finish:** Silver, detergent cleaned, prime coated. Chip resistant powder urethane polyester coating, electrostatic applied and baked.

Photometric Information: See table.

Light Source High Power LED

Beam Angle 130 x 60 degrees

 Watts
 99W

 Voltage
 120-277

 Color Temperature
 2700K-8000K

 Light Source Number
 1W LED/90 PCS

Luminous flux 7500 LM
Service Life 50,000 Hrs

SPECIFICATIONS SUBJECT TO CHANGE WITHOUT NOTICE

Application: Highways, city streets, parking lots, commercial and industrial complexes, residential areas, parkway lighting and other general applications.

# Dimensions:



### **Photometrics:**











## **OPTIONS and ACCESSORIES**



ETR1. 2-3/8" O.D., 2-1/8" I.D. Tenon for 4" round poles



90 Degree "L" mounting bracket for 2-3/8" slip-fitter



ETQ1.
Single 2-3/8" O.D.,
2-1/8" I.D. tenon for
4" square poles



Twin 2-3/8" O. D., 2-1/8" I.D. tenon for 4" square poles



Quad 2-3/8" O. D., 2-1/8" I.D. tenon for 4" square poles



EBS. 2-3/8" O.D., 2-1/8" I.D. Tenon Straight mounting bracket for 2-3/8"



SF.
Die cast aluminum SF joint adjusts over 180 degree arc. O.D. 2-4".
Powder coating.



SF.
Die cast aluminum SF joint adjusts over 180 degree arc. O.D. 2-4".
Powder coating.



SPHC, Thick 6mm Adjusts over 180 degree arc. Mounting can be locked securely in place. Powder coating.



TR.
SPHC, Thick 3.5mm Adjusts over 180 degree arc. Mounting can be