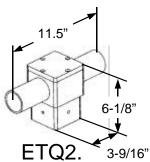

## **OPTIONS and ACCESSORIES**

ETR1. 2-3/8" O.D., 2-1/8" I.D. Tenon for 4" round poles

90 Degree "L" mounting bracket for 2-3/8" slip-fitter

ETQ1.
Single 2-3/8" O.D.,
2-1/8" I.D. tenon for
4" square poles