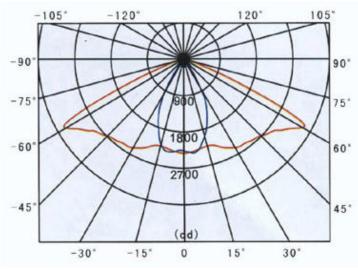

### **Photometrics:**

Photometric Information: See table.

Light Source High Power LED

Beam Angle 130 x 60 degrees

 Watts
 99W

 Voltage
 120-277

 Color Temperature
 2700K-8000K

 Light Source Number
 1W LED/90 PCS

Luminous flux 7500 LM
Service Life 50,000 Hrs