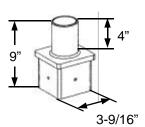

## **OPTIONS and ACCESSORIES**

ETR1. 2-3/8" O.D., 2-1/8" I.D. Tenon for 4" round poles

90 Degree "L" mounting bracket for 2-3/8" slip-fitter

ETQ1.
Single 2-3/8" O.D.,
2-1/8" I.D. tenon for
4" square poles