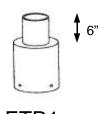

## **OPTIONS and ACCESSORIES**

ETR1. 2-3/8" O.D., 2-1/8" I.D. Tenon for 4" round poles

90 Degree "L" mounting bracket for 2-3/8" slip-fitter

ETQ1.
Single 2-3/8" O.D.,
2-1/8" I.D. tenon for
4" square poles