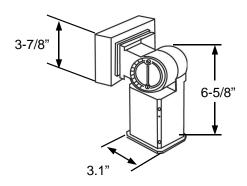

## **OPTIONS and ACCESSORIES**

ETR1. 2-3/8" O.D., 2-1/8" I.D. Tenon for 4" round poles

90 Degree "L" mounting bracket for 2-3/8" slip-fitter

ETQ1.
Single 2-3/8" O.D.,
2-1/8" I.D. tenon for
4" square poles

Twin 2-3/8" O. D., 2-1/8" I.D. tenon for 4" square poles

Quad 2-3/8" O. D., 2-1/8" I.D. tenon for 4" square poles

EBS. 2-3/8" O.D., 2-1/8" I.D. Tenon Straight mounting bracket for 2-3/8"

SF.
Die cast aluminum SF joint adjusts over 180 degree arc. O.D. 2-4".
Powder coating.