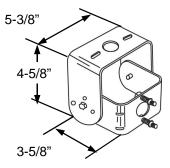

s, parkway lighting and other general applications.

# Dimensions:



### **Photometrics:**











## **OPTIONS and ACCESSORIES**



ETR1. 2-3/8" O.D., 2-1/8" I.D. Tenon for 4" round poles



90 Degree "L" mounting bracket for 2-3/8" slip-fitter



ETQ1.
Single 2-3/8" O.D.,
2-1/8" I.D. tenon for
4" square poles



Twin 2-3/8" O. D., 2-1/8" I.D. tenon for 4" square poles



Quad 2-3/8" O. D., 2-1/8" I.D. tenon for 4" square poles



EBS. 2-3/8" O.D., 2-1/8" I.D. Tenon Straight mounting bracket for 2-3/8"



SF.
Die cast aluminum SF joint adjusts over 180 degree arc. O.D. 2-4".
Powder coating.



SF.
Die cast aluminum SF joint adjusts over 180 degree arc. O.D. 2-4".
Powder coating.



SPHC, Thick 6mm Adjusts over 180 degree arc. Mounting can be locked securely in place. Powder coating.



TR.
SPHC, Thick 3.5mm Adjusts over 180 degree arc. Mounting can be locked securely in place. Powder coating.



3254 North Kilbourn Avenue Chicago, Illinois 60641-4505 Phone: 773-427-7000 Fax: 800-217-1260 www.escolighting.com

> A Woman-Owned Business Established 1975