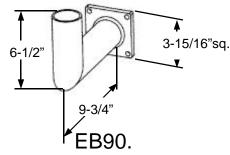

## **OPTIONS and ACCESSORIES**

ETR1. 2-3/8" O.D., 2-1/8" I.D. Tenon for 4" round poles

90 Degree "L" mounting bracket for 2-3/8" slip-fitter

ETQ1.
Single 2-3/8" O.D.,
2-1/8" I.D. tenon for
4" square poles