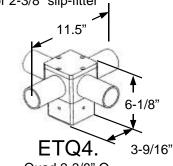

Twin 2-3/8" O. D., 2-1/8" I.D. tenon for 4" square poles

Quad 2-3/8" O. D., 2-1/8" I.D. tenon for 4" square poles

EBS. 2-3/8" O.D., 2-1/8" I.D. Tenon Straight mounting bracket for 2-3/8"

SF.
Die cast aluminum SF joint adjusts over 180 degree arc. O.D. 2-4".
Powder coating.