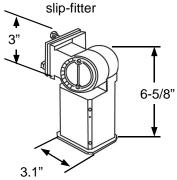

## **OPTIONS and ACCESSORIES**

ETR1. 2-3/8" O.D., 2-1/8" I.D. Tenon for 4" round poles

90 Degree "L" mounting bracket for 2-3/8" slip-fitter

ETQ1.
Single 2-3/8" O.D.,
2-1/8" I.D. tenon for
4" square poles

Twin 2-3/8" O. D., 2-1/8" I.D. tenon for 4" square poles

Quad 2-3/8" O. D., 2-1/8" I.D. tenon for 4" square poles

EBS. 2-3/8" O.D., 2-1/8" I.D. Tenon Straight mounting bracket for 2-3/8"

SF.
Die cast aluminum SF joint adjusts over 180 degree arc. O.D. 2-4".
Powder coating.