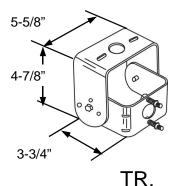

SF.
Die cast aluminum SF joint adjusts over 180 degree arc. O.D. 2-4".
Powder coating.

SPHC, Thick 6mm Adjusts over 180 degree arc. Mounting can be locked securely in place. Powder coating.

TR.
SPHC, Thick 3.5mm Adjusts over 180 degree arc. Mounting can be locked securely in place. Powder coating.