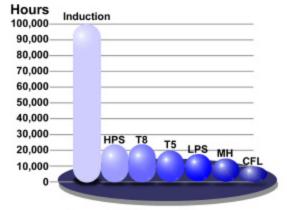

# **Induction Lighting 101**

**Question?** Why Induction Lighting instead of Metal Halide or High Pressure Sodium lighting? **Answer.** Induction Lighting is almost maintenance free. It lasts up to 100,000 hours. That's 10 years of 24/7 usage without changing a lamp. In that time you would have had to change a High Pressure Sodium lamp 4 times and change the Metal Halide lamp at least 9 times. That's not an easy task if the lamp you need to change is mounted outside, two stories up on a building, a chandelier, or on a factory ceiling. (see the charts below).

LUMEN OUTPUT THROUGHOUT LAMP LIFE
(LAMP LIFE BASED ON 24/7 USE)

Lamp Life Comparison

3254 North Kilbourn Avenue Chicago, Illinois 60641-4505 Phone: 773-427-7000 Fax: 800-217-1260 www.EscoLighting.com